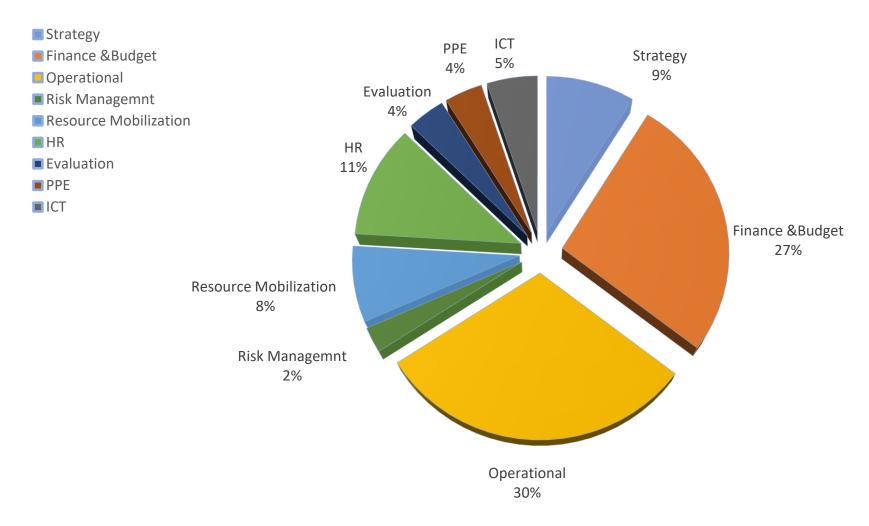

# Analysis of Areas of Focus of Prior Years BoA Auidt Recommendations

| FOCUS AREAS                 | HIGH PRIORITY | MEDIUM PRIORITY | TOTAL | PERCENTAGE OF<br>TOTAL (79) |
|-----------------------------|---------------|-----------------|-------|-----------------------------|
| Strategic                   | 4             | 3               | 7     | 9%                          |
| Finance and Budget          | 5             | 16              | 21    | 27%                         |
| Operational                 | 9             | 15              | 24    | 30%                         |
| Risk Management             |               | 2               | 2     | 2%                          |
| Resource Mobilization       | 2             | 4               | 6     | 8%                          |
| <b>Human Resources</b>      | 3             | 6               | 9     | 11%                         |
| Evaluation                  |               | 3               | 3     | 4%                          |
| PPE                         |               | 3               | 3     | 4%                          |
| ICT                         |               | 4               | 4     | 5%                          |
| TOTAL AUDIT RECOMMENDATIONS |               | 56              | 79    | 100%                        |