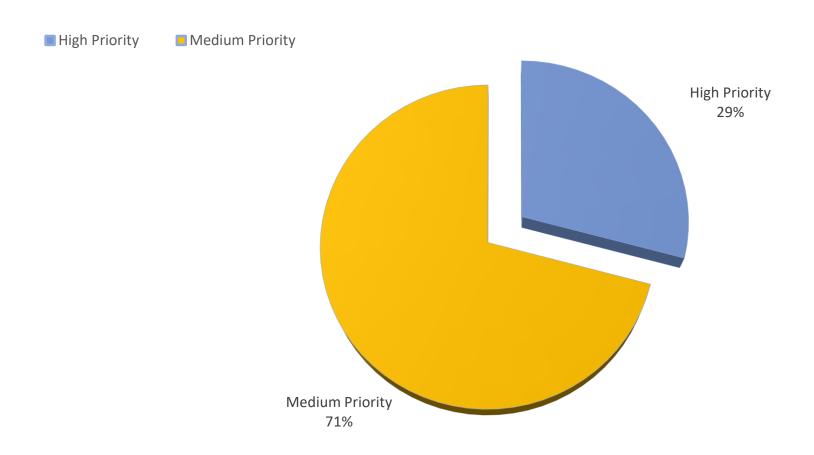

#### Total Prior Year Audit recommendation as at October 2022.

| FINANCIAL YEAR      | HIGH PRIORITY | MEDIUM PRIORITY | TOTAL AR |
|---------------------|---------------|-----------------|----------|
| 2021                | 11            | 19              | 30       |
| 2020                | 3             | 9               | 12       |
| 2019                | 3             | 15              | 18       |
| 2018                | 4             | 9               | 13       |
| 2017                | 1             | 2               | 3        |
| 2016                | 1             | 1               | 2        |
| 2015                | 0             | 1               | 1        |
| TOTAL               | 23            | 56              | 79       |
| PERCENTAGE OF TOTAL | 29%           | 71%             | 100%     |

#### Total Prior Year Audit recommendation as at October 2022.