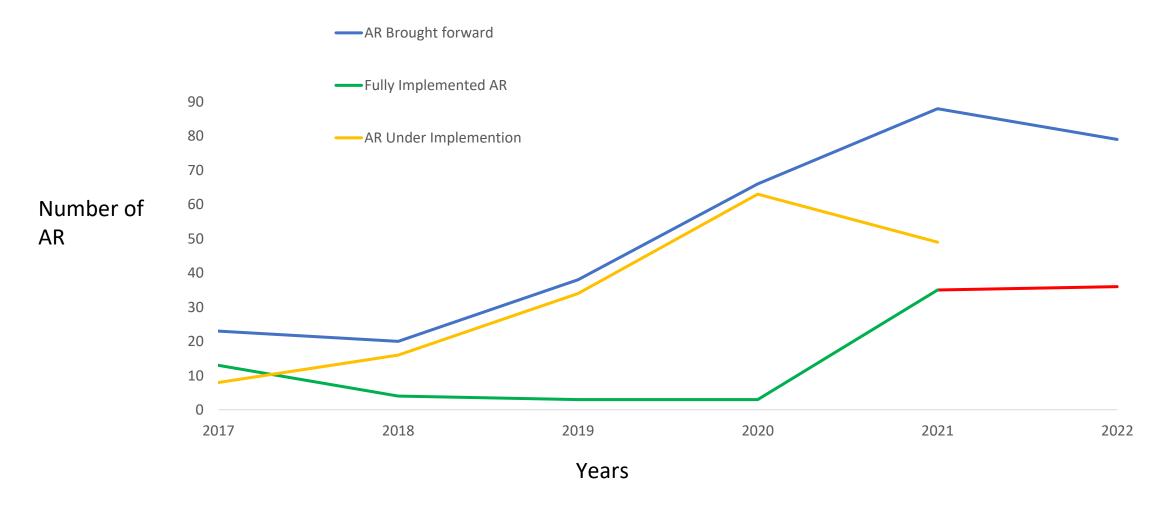

### Overview of Implementation of BoA Recommendations for the past 5 years

|                                                               | FY 2017   | FY 2018 | FY 2019   | FY 2020 | FY F2021  | FY 2022   |
|---------------------------------------------------------------|-----------|---------|-----------|---------|-----------|-----------|
| Audit Recommendations brought forward from prior year         | 23        | 20      | 38        | 66      | 88        | 79        |
| Audit Recommendations Implemented                             | 13        | 4       | 3         | 3       | 35        | Estimated |
|                                                               | (56%)     | (20%)   | (8%)      | (4.5%)  | (40%)     | 45%       |
| AR Overtaken by events                                        | 2<br>(9%) | -       | 1<br>(3%) | -       | 4<br>(4%) |           |
| Audit Recommendations Under<br>Implementation/Not Implemented | 8         | 16      | 34        | 63      | 49        |           |
|                                                               | (35%)     | (80%)   | (87%)     | (95.5%) | (56%)     |           |
| Current Year Audit Recommendations                            | 12        | 22      | 32        | 25      | 30        |           |
| End of Year Audit Recommendations carried forward             | 20        | 38      | 66        | 88      | 79        |           |

# Overview of Implementation of BoA Recommendations for the past 5 years.