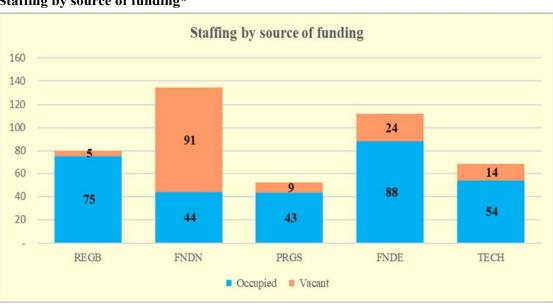

3. Figure 1 shows the number of approved posts broken down by source of funding, and figure 2 shows the distribution of all occupied posts and the number of staff by grade and gender on the reporting date.

Figure 1 Staffing by source of funding\*

\**Abbreviations:* REGB = regular budget; FNDN = Foundation non-earmarked; PRGS = programme support; FNDE = Foundation earmarked; TECH = technical cooperation.

#### IV. Foundation non-earmarked fund

5. There were 135 posts funded by the Foundation non-earmarked fund in the year, comprising 93 professional posts and 42 general service posts. Of those, 44 were occupied as at 30 June 2020, with a total of 91 vacant posts, as is shown in figure 4.