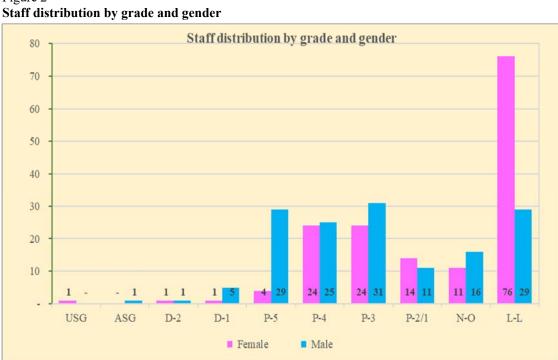

3. Figure 1 shows the number of approved posts broken down by source of funding, and figure 2 shows the distribution of all occupied posts and the number of staff by grade and gender on the reporting date.

# Figure 2

Abbreviations: USG = Under-Secretary-General; ASG = Assistant Secretary-General; D = Director; P = Professional; N-O = national professional officer; L-L = General Service.