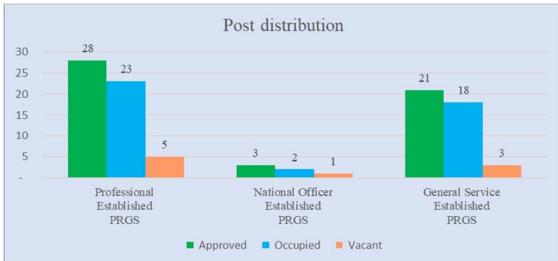

## V. Programme support account

6. There were 52 active posts under the programme support account in the year, consisting of 28 professional posts, 3 national officer posts and 21 general service posts. Of those posts, 43 posts, or 82.7 per cent, were occupied, representing 23 professional, 2 national officer and 18 general service posts. During the year, eight countries were supported by UN-Habitat programme managers; it should be noted, however, that the UN-Habitat programme manager posts are cost-shared with earmarked funds from those countries.

Figure 5 Post distribution by staff category, programme support account