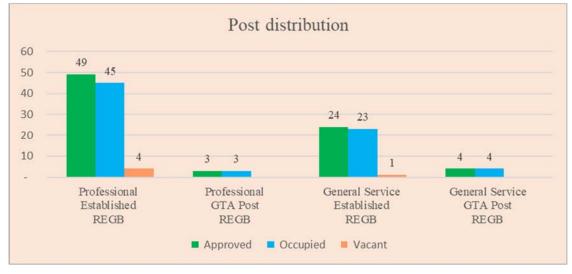

#### III. **Regular budget**

4. The regular budget for 2020 provides for a total of 80 posts, comprising 73 established posts and 7 general temporary assistance posts. The established posts consist of 49 professional and 24 general service posts. The 7 general temporary assistance posts, for which additional resources have been made available, consist of 4 posts for the regional programme for technical cooperation and 3 for the recurrent provision under the executive direction and management area of the work programme.

Post distribution by staff category, regular budget