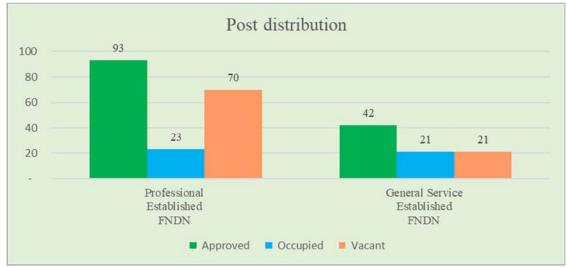

#### IV. Foundation non-earmarked fund

5. There were 135 posts funded by the Foundation non-earmarked fund in the year, comprising 93 professional posts and 42 general service posts. Of those, 44 were occupied as at 30 June 2020, with a total of 91 vacant posts, as is shown in figure 4.

Figure 4 Post distribution by staff category, Foundation non-earmarked fund