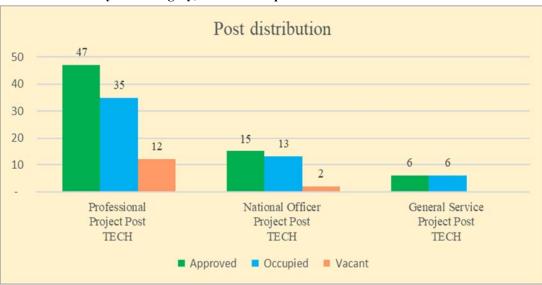

K2001787 220920

#### VII. Technical cooperation funds

8. There were 68 active posts under the technical cooperation segment, consisting of 47 professional posts, 15 national officer posts and 6 general service posts. Of those posts, 54 posts, or 79.4 per cent, were occupied, representing 35 professional, 13 national and 6 general service posts.