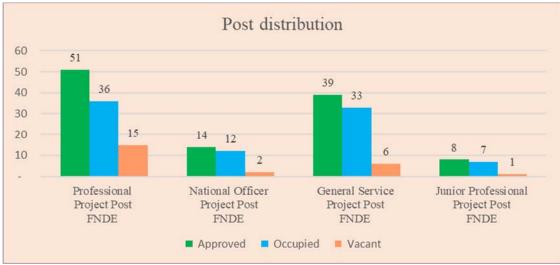

## VI. Foundation earmarked funds

Figure 6

7. There were 112 approved posts under the Foundation earmarked funds, consisting of 51 professional posts, 14 national officer posts, 8 Junior Professional Officer posts and 39 general service posts. Of those, 88 posts, or 78.6 per cent, were occupied, comprising 36 professional, 12 national, 7 junior professional officer and 33 general service posts.

#### Post distribution by staff category, Foundation earmarked funds