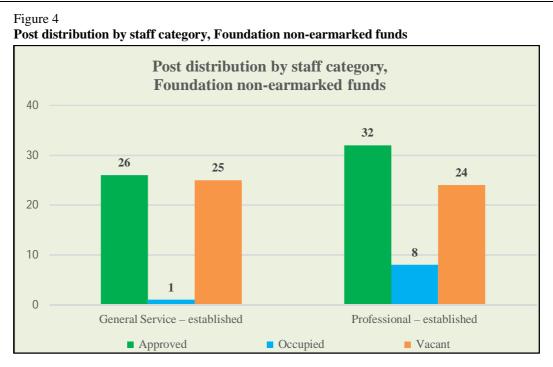

## IV. Foundation non-earmarked funds

5. There were 58 posts funded by Foundation non-earmarked funds in 2021, comprising 32 Professional posts and 26 General Service posts. Of those, 9 were occupied as at 31 December 2021, with a total of 49 vacant posts, as shown in figure 4. The UN-Habitat Executive Board, in its decision 2020/3, approved the UN-Habitat work programme and the Habitat and Human Settlements Foundation budget for 2021 (HSP/EB.2020/22), thereby also approving a reduced composition of 58 posts for the Foundation non-earmarked funds budget with effect from 1 January 2021.