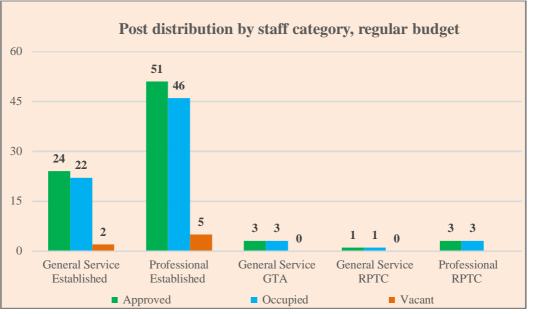

#### Figure 1 Staffing by source of funding

*Abbreviations*: ESTB – established posts; FNDE – Foundation earmarked; FNDN – Foundation non-earmarked; GTAR – general temporary assistance for regular budget; JRPO – Junior Professional Officer; PRGS – programme support; REGB – regular budget; RPTC – regular programme of technical cooperation; TECH – technical cooperation.

## III. Regular budget

4. The regular budget for 2021 provides for a total of 75 established posts and 7 general temporary assistance posts. The established posts consist of 51 Professional and 24 General Service posts, while the general temporary assistance posts, for which additional resources have been made available, consist of 4 posts for the regular programme for technical cooperation and 3 for the recurrent provision under the executive direction and management area of the work programme. A total of 72 posts were occupied as at 31 December 2021.