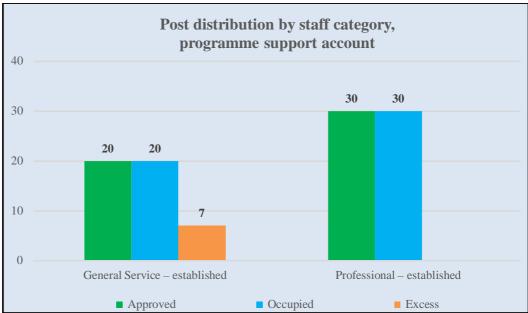

## V. Programme support account

6. There were 50 approved posts under the programme support account in 2021, comprising 30 Professional posts and 20 General Service posts. All posts were occupied as at 31 December 2021. Furthermore, an additional 7 posts are being temporarily charged to this budget following a shortfall in Foundation non-earmarked funding, making a total of 57 posts funded under the programme support account budget.

Figure 5 Post distribution by staff category, programme support account