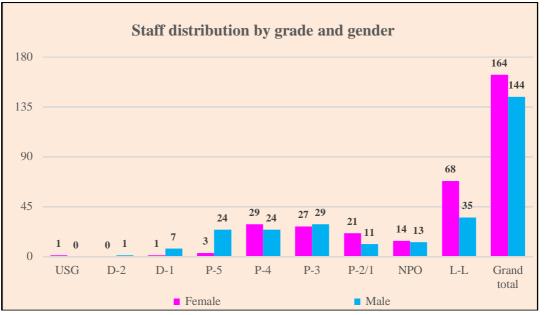

3. Figure 1 shows the number of approved posts, broken down by source of funding, and figure 2 shows the distribution of all occupied posts and the number of staff, by grade and gender, as at 31 December 2021.

#### Figure 2 Staff distribution by grade and gender

*Abbreviations*: USG – Under Secretary-General; D – Director; P – Professional; NPO – National Professional Officer; L-L – Local level. The above includes temporary appointments.