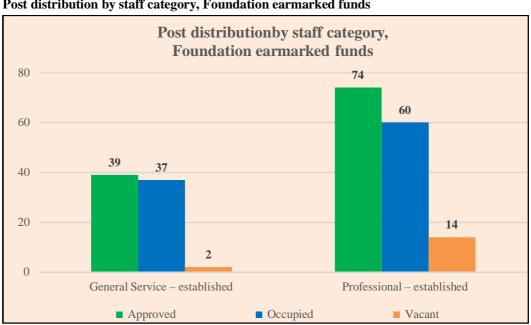

### VI. Foundation earmarked funds

7. There were 113 approved posts under the Foundation earmarked funds budget in 2021, comprising 74 Professional posts and 39 General Service posts. Of those, 97 posts, or 85.8 per cent, were occupied.

Figure 6 **Post distribution by staff category, Foundation earmarked funds** 