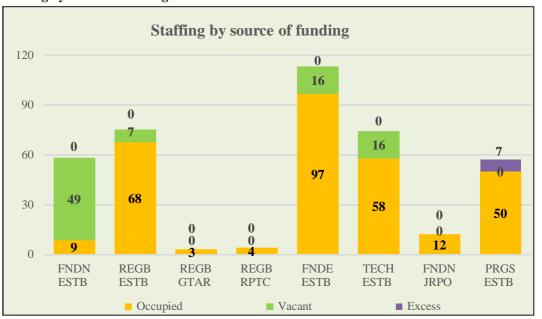

3. Figure 1 shows the number of approved posts, broken down by source of funding, and figure 2 shows the distribution of all occupied posts and the number of staff, by grade and gender, as at 31 December 2021.

#### Figure 1 Staffing by source of funding

*Abbreviations*: ESTB – established posts; FNDE – Foundation earmarked; FNDN – Foundation non-earmarked; GTAR – general temporary assistance for regular budget; JRPO – Junior Professional Officer; PRGS – programme support; REGB – regular budget; RPTC – regular programme of technical cooperation; TECH – technical cooperation.

## IV. Foundation non-earmarked funds

5. There were 58 posts funded by Foundation non-earmarked funds in 2021, comprising 32 Professional posts and 26 General Service posts. Of those, 9 were occupied as at 31 December 2021, with a total of 49 vacant posts, as shown in figure 4. The UN-Habitat Executive Board, in its decision 2020/3, approved the UN-Habitat work programme and the Habitat and Human Settlements Foundation budget for 2021 (HSP/EB.2020/22), thereby also approving a reduced composition of 58 posts for the Foundation non-earmarked funds budget with effect from 1 January 2021.

## V. Programme support account

6. There were 50 approved posts under the programme support account in 2021, comprising 30 Professional posts and 20 General Service posts. All posts were occupied as at 31 December 2021. Furthermore, an additional 7 posts are being temporarily charged to this budget following a shortfall in Foundation non-earmarked funding, making a total of 57 posts funded under the programme support account budget.

### VI. Foundation earmarked funds

7. There were 113 approved posts under the Foundation earmarked funds budget in 2021, comprising 74 Professional posts and 39 General Service posts. Of those, 97 posts, or 85.8 per cent, were occupied.

## **VII.** Technical cooperation funds

8. There were 74 approved posts under the technical cooperation segment, comprising 62 Professional posts and 12 General Service posts. Of those, 58 posts, or 78.4 per cent, were occupied.