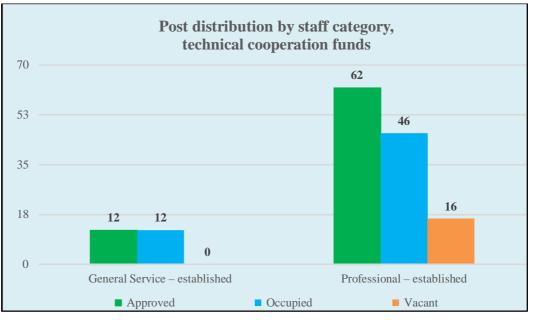

## **VII.** Technical cooperation funds

8. There were 74 approved posts under the technical cooperation segment, comprising 62 Professional posts and 12 General Service posts. Of those, 58 posts, or 78.4 per cent, were occupied.

Figure 7